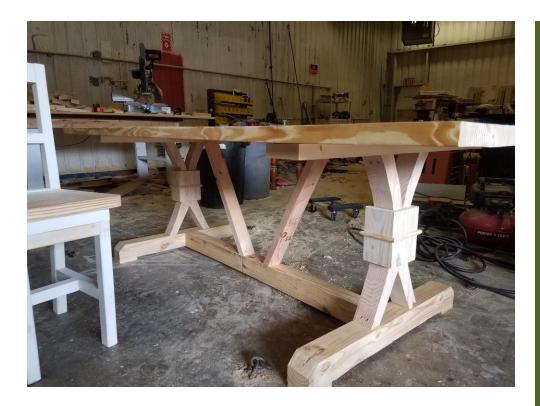

# FARMHOUSE TABLE Y SHAPED TABLE

## Description

Y shaped table with brace running in between legs can also run braces to the table top. Braces can run also to the table at no additional costs. Brace coverings can vary upon request at no additional charge. Choice of Colors Paint or Stain or both

**Top Coats Applied** 

**Bench included** 

5ft \$500, 6ft \$600, 7ft \$700, 8ft \$1000, 10ft \$1200

Standard width 3 ft, 4ft add \$100 ALL tables guaranteed for LIFE !!!